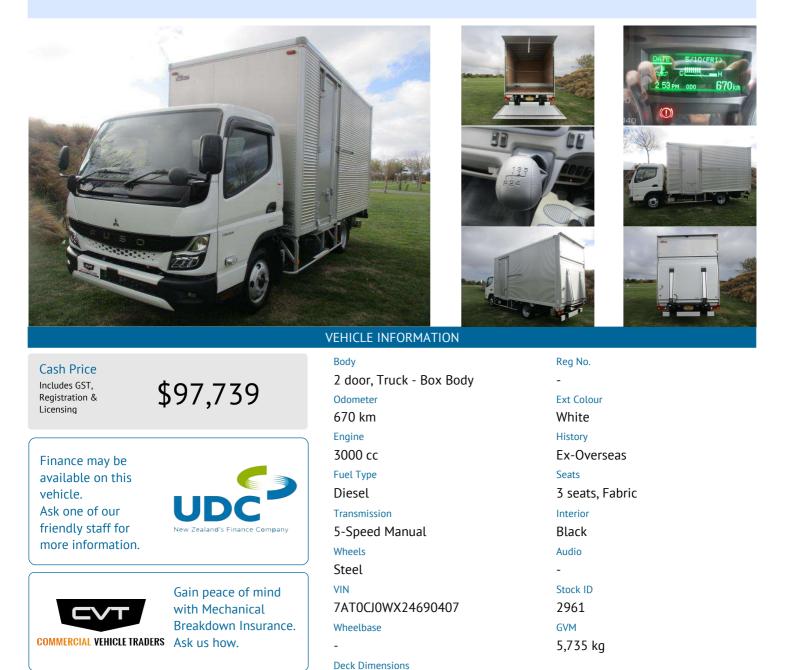

# 2023 Mitsubishi Canter FEB50

### **Exterior Features**

- » Central Locking
- » Fog Lights
- » LH Electric Mirror
- » Monsoon Shields
- » Tail Lift

## Length: 4.42 m , Width: 2.08 m , Height: 2.23 m

### Interior Features

- » Air Conditioning
- » Carpet Floormats
- » Drivers Airbag
- » Factory Clock
- » Fully trimmed
- » Lane Departure Warning System
- » Reversing Camera
- » Rubber floormats
- » Three seat cab
- » Wide Cab

#### Mechanical Features

- » 5 Speed
- » ABS Brakes
- » Electric Windows
- » Exhaust Brakes
- » Power Steering
- » Tachometer
- » Tilt Cab
- » Tilt/Telescope steering column
- » Vacuum Clutch Booster

Commercial Vehicle Traders, Phone 03 342 8844, Email sales@cvtltd.co.nz Landscape Lane, 57 Lunns Road, Middleton, Christchurch 8024, New Zealand www.cvtltd.co.nz